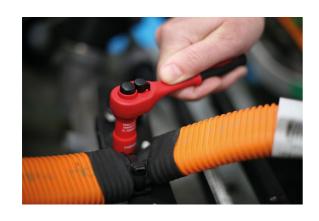

## **VDE Insulated Ratchet 1/4"D**

A fully insulated 1/4"D ratchet with a reversible 45 tooth mechanism, push button quick release and a comfort grip handle. VDE certified for safe operator use on live circuits up to 1000v AC and 1500v DC. Suitable for use by technicians and mechanics working on hybrid and electric vehicles, together with professional electricians and installers.