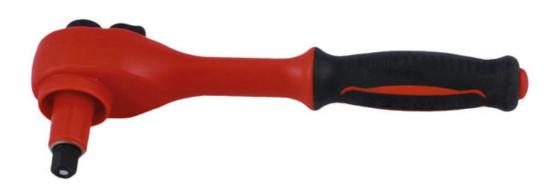

## **VDE Insulated Ratchet 1/4"D**

A fully insulated 1/4"D ratchet with a reversible 45 tooth mechanism, push button quick release and a comfort grip handle. VDE certified for safe operator use on live circuits up to 1000v AC and 1500v DC. Suitable for use by technicians and mechanics working on hybrid and electric vehicles, together with professional electricians and installers.

## **Additional Information**

- Suitable for use on live circuits up to 1000V AC or 1500V DC.
- 1/4"D x 45 teeth ratchet mechanism. Length: 150mm.
- Manufactured from carbon steel with a chrome vanadium square drive. Fully insulated with a non-slip TPV soft grip handle.
- · VDE/GS certified. IEC60900 approved for 1000V safe working.
- Other sizes available, Laser Part Nos. 8414 (3/8"D) and 8413 (1/2"D).